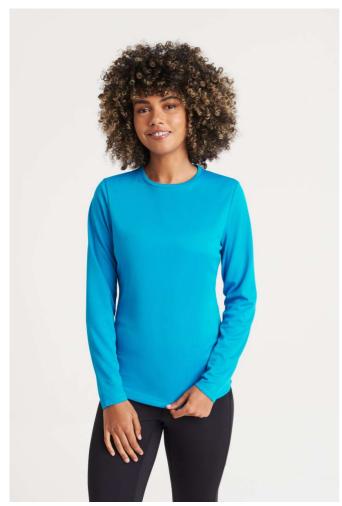

# JC012 WOMEN'S LONG SLEEVE COOL T

# **MAIN FEATURES**

140 g/m<sup>2</sup>

100% Polyester

Relaxed Fit

AWDis' own lightweight Neoteric  $\ensuremath{^{\text{\tiny{M}}}}$  textured fabric with inherent wickability

Tear Away Label

Self-fabric crew neck

Twin needle stitching detail

Self-fabric taped back neck

UPF 30+ UV protection

Inherent stretch fabric properties

Set in sleeve design

# COLORS:

Electric Pink Hot Pink Arctic White Electric Yellow Jet Black Sapphire Blue

15 Jun 2025 06:09:49 Page 1 of 1