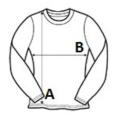

# SIZE SPECIFICATION (CM)

|                   | XS | S  | М  | L  | XL |
|-------------------|----|----|----|----|----|
| Pcs./€            | 50 | 50 | 50 | 50 | 50 |
| Body Length (A)   | 65 | 67 | 69 | 71 | 73 |
| Chest Width (B)   | 44 | 46 | 48 | 50 | 52 |
| Sleeve Length (C) | 60 | 61 | 62 | 63 | 64 |