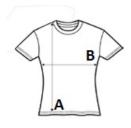

# SIZE SPECIFICATION (CM)

|                   | XS    | S     | М     | L     | XL    |
|-------------------|-------|-------|-------|-------|-------|
| Pcs./♥            | 50    | 50    | 50    | 50    | 50    |
| Body Length (A)   | 59    | 61    | 63    | 65    | 67    |
| Chest Width (B)   | 55    | 57    | 59    | 61    | 63    |
| Sleeve Length (C) | 14.50 | 15.50 | 16.50 | 17.50 | 18.50 |