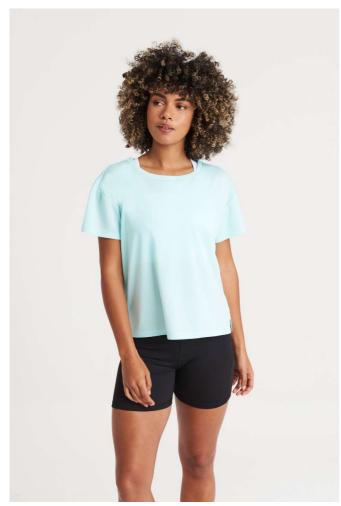

# JC013 WOMEN'S OPEN BACK T

### **MAIN FEATURES**

140 g/m<sup>2</sup>

100% Polyester

Relaxed fit

Open back design feature

 $AWDis'\ own\ lightweight\ Neoteric^{{}^{\intercal}\!{M}}\ textured\ fabric\ with\ inherent\ wickability\ and\ quick$ 

drying properties

Curved back hem for additional comfort

Tear Away Label

Self-fabric crew neck

Twin needle stitching detail

Self-fabric taped back neck

UPF 30+ UV protection

Inherent stretch fabric properties

Set in sleeve design

### COLORS:

Arctic White

Digital Lavender

Jet Black

Mint

15 Jun 2025 06:12:40 Page 1 of 1