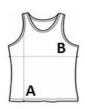

#### SIZE SPECIFICATION (CM)

|                 | XS | S  | м  | L  | XL | 2XL | 3XL | 4XL |
|-----------------|----|----|----|----|----|-----|-----|-----|
| Pcs./📦          | 50 | 50 | 50 | 50 | 50 | 50  | 50  | 50  |
| Body Length (A) | 65 | 66 | 67 | 68 | 69 | 0   | 0   | 0   |
| Chest Width (B) | 39 | 42 | 45 | 48 | 51 | 0   | 0   | 0   |