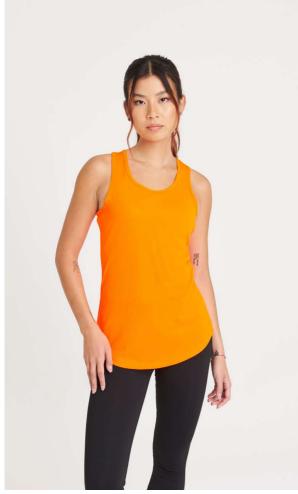

# JC015 WOMEN'S COOL VEST

## Just Cool

ALDB

### MAIN FEATURES

| 140 | g/n | n²    |     |
|-----|-----|-------|-----|
| 100 | % P | olyes | ter |
| -   |     |       |     |

Standard fit

Racerback Curved back hem for additional comfort

AWDis' own lightweight Neoteric<sup>™</sup> textured fabric with inherent wickability and quick

drying properties Tear Away Label

Self-fabric binding around neckline and armholes for a clean finish

UPF 30+ UV protection

Inherent stretch fabric properties