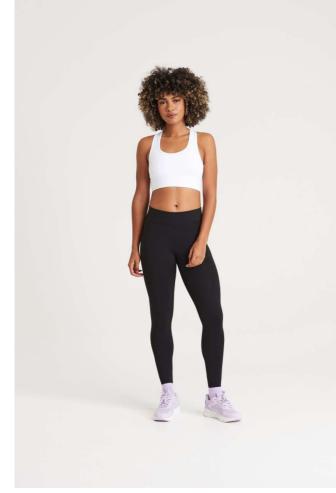

# JC017 WOMEN'S COOL SPORTS CROP TOP

#### 250 g/m<sup>2</sup>

90% Nylon/10% Elastane

 $\mathsf{AWDis'}$  own blended fabric containing elastane that provides stretch for comfort and a

great fit Racer back design

Pull on style

Elasticated under band for secure fit

Self-fabric binding around neckline and armholes for a clean finish.

Tear Away Label

Country Of Origin:

Bangladesh

2025: p. 3132024: p. 567