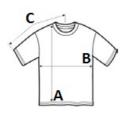

### SIZE SPECIFICATION (CM)

|                 | XXS | XS | S  | м  | L  | XL |
|-----------------|-----|----|----|----|----|----|
| Pcs./🍞          | 30  | 30 | 30 | 30 | 30 | 30 |
| Body Length (A) | 30  | 31 | 32 | 33 | 34 | 35 |
| Chest Width (B) | 29  | 30 | 31 | 32 | 33 | 34 |