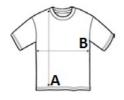

## SIZE SPECIFICATION (CM)

|                   | XS | S  | М  | L  | XL    |
|-------------------|----|----|----|----|-------|
| Pcs./€            | 50 | 50 | 50 | 50 | 50    |
| Body Length (A)   | 45 | 50 | 55 | 60 | 65    |
| Chest Width (B)   | 33 | 36 | 39 | 42 | 44.50 |
| Sleeve Length (C) | 14 | 15 | 16 | 17 | 18    |