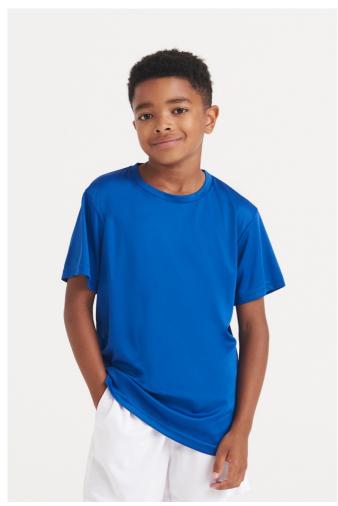

# JC020J KIDS COOL SMOOTH T

## **MAIN FEATURES**

135 g/m<sup>2</sup>

100% Polyester

Relaxed fit

AWDis' own lightweight Neoteric  $^{\mathtt{m}}$  smooth fabric with inherent wickability and quick

drying properties

Tear Away Label

Self-fabric crew neck

Twin needle stitching detail

Self-fabric taped back neck

UPF 30+ UV protection

Inherent stretch fabric properties

Set in sleeve design

## COLORS:

Arctic White Fire Red French Navy Jet Black Royal Blue

15 Jun 2025 06:13:33 Page 1 of 1