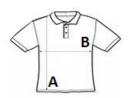

#### SIZE SPECIFICATION (CM)

|                   | XS    | S  | м     | L  | XL    | 2XL | 3XL   |
|-------------------|-------|----|-------|----|-------|-----|-------|
| Pcs./📦            | 40    | 40 | 40    | 40 | 40    | 40  | 40    |
| Body Length (A)   | 67.50 | 70 | 72.50 | 75 | 77.50 | 80  | 82.50 |
| Chest Width (B)   | 48    | 51 | 54    | 57 | 60    | 63  | 66    |
| Sleeve Length (C) | 22    | 23 | 24    | 25 | 26    | 27  | 28    |