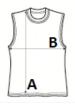

### SIZE SPECIFICATION (CM)

|                 | S     | М  | L     | XL | 2XL   |
|-----------------|-------|----|-------|----|-------|
| Pcs./₽          | 50    | 50 | 50    | 50 | 50    |
| Body Length (A) | 70.50 | 73 | 75.50 | 78 | 80.50 |
| Chest Width (B) | 48.50 | 52 | 55.50 | 59 | 62.50 |