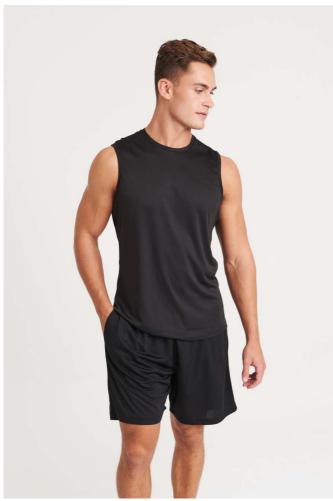

# JC022 MENS COOL SMOOTH SPORTS VEST Outlet

### **MAIN FEATURES**

135 g/m<sup>2</sup>

100% Polyester

Relaxed fit

AWDis' own lightweight Neoteric™ smooth fabric with inherent wickability and quick

drying properties

Tear Away Label

Self-fabric crew neck

Twin needle stitching detail

Self-fabric taped back neck

UPF 30+ UV protection

Inherent stretch fabric properties

Off-set shoulder seam for comfort