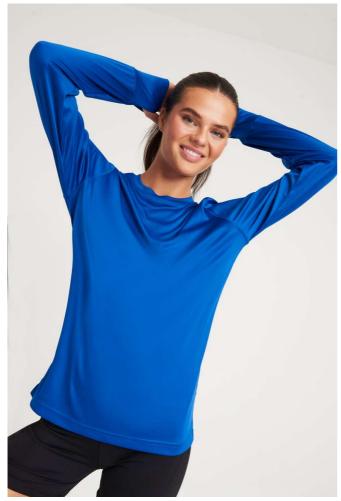

# JC023 LONG SLEEVE ACTIVE T

## Just Cool

## **MAIN FEATURES**

135 g/m<sup>2</sup>

100% Recycled Polyester

Relaxed fit

Thumb holes

Back waist zipped pocket

Reflective tab detail

Made out of 15 (550ml) plastic bottles

 $\textbf{AWDis'} \ \textbf{own} \ \textbf{Neoteric} \\ \textbf{``msmooth recycled fabric with inherent wickability and quick drying} \\$ 

properties

Self-fabric crew neck

Twin needle stitching detail

Self-fabric taped back neck

UPF 30+ UV protection

## COLORS:

Charcoal Electric Yellow French Navy Jet Black Royal Blue

15 Jun 2025 07:23:23 Page 1 of 1