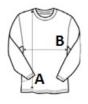

## **SIZE SPECIFICATION (CM)**

|                   | S  | M     | L  | XL    | 2XL |
|-------------------|----|-------|----|-------|-----|
| Pcs./♥            | 50 | 50    | 50 | 50    | 50  |
| Body Length (A)   | 70 | 72.50 | 75 | 77.50 | 80  |
| Chest Width (B)   | 48 | 51.50 | 55 | 58.50 | 62  |
| Sleeve Length (C) | 68 | 69    | 70 | 71    | 72  |