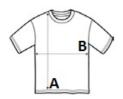

#### SIZE SPECIFICATION (CM)

|                   | XS | S  | м  | L  | XL |
|-------------------|----|----|----|----|----|
| Pcs./🕡            | 50 | 50 | 50 | 50 | 50 |
| Body Length (A)   | 65 | 67 | 69 | 71 | 73 |
| Chest Width (B)   | 40 | 44 | 48 | 52 | 56 |
| Sleeve Length (C) | 15 | 16 | 17 | 18 | 19 |