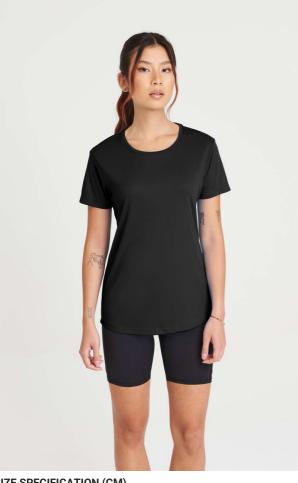

# JC025 WOMEN'S COOL SMOOTH T

## MAIN FEATURES

135 g/m<sup>2</sup> 100% Polyester Standard fit AWDis' own lightweight Neoteric  $^{\scriptscriptstyle\rm TM}$  smooth fabric with inherent wickability and quick drying properties Simple tear-off label makes it perfect for rebranding. Self-fabric crew neck Twin needle stitching detail Self-fabric taped back neck UPF 30+ UV protection Inherent stretch fabric properties Set in sleeve design