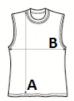

## SIZE SPECIFICATION (CM)

|                 | XS    | S     | М     | L     | XL    |
|-----------------|-------|-------|-------|-------|-------|
| Pcs./€          | 50    | 50    | 50    | 50    | 50    |
| Body Length (A) | 59.50 | 61.50 | 63.50 | 65.50 | 67.50 |
| Chest Width (B) | 47    | 50    | 53    | 56    | 59    |