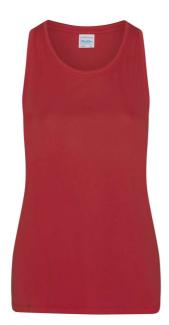

# JC026 WOMEN'S COOL SMOOTH SPORTS VEST Outlet

## **MAIN FEATURES**

135 g/m<sup>2</sup>

Oversize fit

Dropped armhole for comfort

Perfect paired with crop top or sports bra

Large embellishment area

AWDis' own lightweight Neoteric  $^{\scriptscriptstyle{\mathsf{TM}}}$  smooth fabric with inherent wickability

Smooth fabric face for easy embellishment

Self-fabric taped back neck

Simple tear off label makes it perfect for rebranding