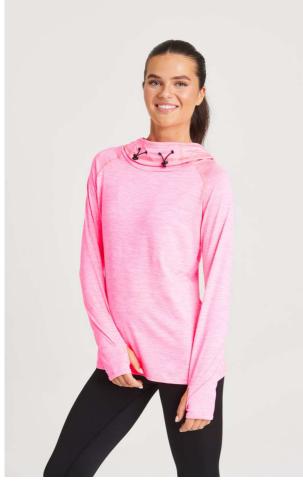

# JC038 WOMEN'S COOL COWL NECK TOP

## MAIN FEATURES

210 g/m<sup>2</sup> 92% Polyester/ 8% Elastane Slim fit AWDis' own blended fabric containing elastane that provides stretch for comfort and a great fit. Cowl neck hood Reflective details Adjustable toggle hood Flat-lock stitching detail Thumb hole opening Tear Away Label Raglan sleeve Country Of Origin: China

#### COLORS:

Grey Melange

Raspberry Melange 📕 Black Slate Melange 📕 Electric Pink Melange 📕 Jet Black

Ocean Melange