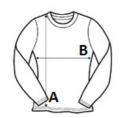

### SIZE SPECIFICATION (CM)

|                   | XS | S  | м  | L  | XL |
|-------------------|----|----|----|----|----|
| Pcs./🕡            | 30 | 30 | 30 | 30 | 30 |
| Body Length (A)   | 64 | 66 | 68 | 70 | 72 |
| Chest Width (B)   | 46 | 49 | 52 | 55 | 58 |
| Sleeve Length (C) | 68 | 70 | 72 | 74 | 78 |