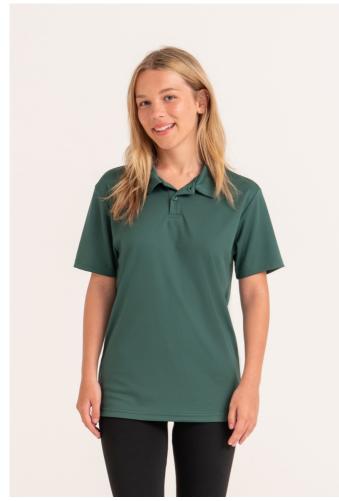

# JC040J KIDS COOL POLO

## Just Cool

**ALLED** 

## **MAIN FEATURES**

140 g/m<sup>2</sup>

100% Polyester

Relaxed fit

AWDis' own lightweight Neoteric  $\ensuremath{^{\text{\tiny{M}}}}$  textured fabric with inherent wickability and quick

drying properties

2 button placket with self-coloured buttons

Self-fabric collar

Tear Away Label

Self-fabric taped back neck

Twin needle stitching detail

UPF 30+ UV protection

Inherent stretch fabric properties

Set in sleeve design

#### COLORS:

Arctic White Bottle Green Burgundy Fire Red French Navy Heather Grey
Hot Pink Jet Black Lime Green Purple Royal Blue Sapphire Blue
Sun Yellow

15 Jun 2025 06:11:51 Page 1 of 1