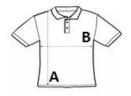

## SIZE SPECIFICATION (CM)

|                   | XS | S  | М  | L  | XL    |
|-------------------|----|----|----|----|-------|
| Pcs./€            | 40 | 40 | 40 | 40 | 40    |
| Body Length (A)   | 45 | 50 | 55 | 60 | 65    |
| Chest Width (B)   | 33 | 36 | 39 | 42 | 44.50 |
| Sleeve Length (C) | 15 | 16 | 17 | 18 | 19    |