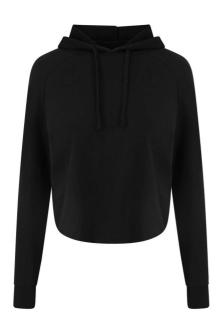

### **MAIN FEATURES**

240 g/m<sup>2</sup>

60% Polyester 35% Cotton 5% Elastane

Ultimate 4-way stretch for ease of movement

Unique cross back styling

Attached two panel hood

Crooped length

Flattering dropped curved hem at front

Simple tearout label, perfect for rebranding

Wicking quick dry fabric

Self fabric cuffs and hem

Flat lock stitching

UPF 40+ UV protection