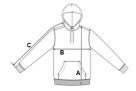

### SIZE SPECIFICATION (CM)

|                   | XS | S  | М  | L  | XL |
|-------------------|----|----|----|----|----|
| Pcs./€            | 30 | 30 | 30 | 30 | 30 |
| Body Length (A)   | 49 | 51 | 53 | 55 | 57 |
| Chest Width (B)   | 51 | 54 | 57 | 60 | 63 |
| Sleeve Length (C) | 65 | 67 | 69 | 71 | 73 |