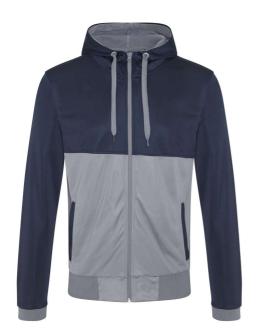

# JC061 COOL RETRO TRACK ZOODIE Outlet

## **MAIN FEATURES**

220 g/m<sup>2</sup>

Modern contrast panelling - top yoke, sleeves and hood are one colour, and bottom half of

body, cuffs, hem, draw cords and hood mesh are contrast colour

Relaxed sports fit

Maximum print area front and back

Mesh lined hood with drawcords

Set in sleeves

Ribbed hem and cuffs

Zip at centre front

Front body pockets with contrast jet

Simple tear off label makes it perfect for rebranding