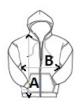

## SIZE SPECIFICATION (CM)

|                   | S  | М     | L  | XL    | 2XL |
|-------------------|----|-------|----|-------|-----|
| Pcs./♥            | 30 | 30    | 30 | 30    | 30  |
| Body Length (A)   | 68 | 70    | 72 | 74    | 76  |
| Chest Width (B)   | 55 | 57.50 | 60 | 62.50 | 65  |
| Sleeve Length (C) | 70 | 71    | 72 | 73    | 74  |