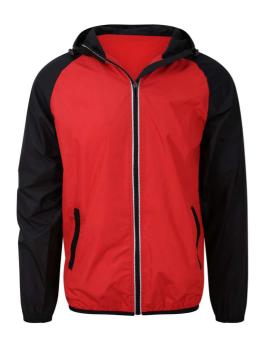

## **MAIN FEATURES**

 $70 \text{ g/m}^2$ 

Lightweight

Unisex

Shower resistant

Wind resistant

Reflective detail at centre front and hood

Zipped pockets at front

Scoop back for added protection

Binding at cuffs and hem

Raglan sleeves

Attached adjustable hood

## COLORS:

Fire Red/Jet Black

15 Jun 2025 16:00:43 Page 1 of 1