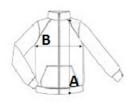

#### **SIZE SPECIFICATION (CM)**

|                   | XS    | S     | М     | L     | XL    | 2XL   |
|-------------------|-------|-------|-------|-------|-------|-------|
| Pcs./€            | 20    | 20    | 20    | 20    | 20    | 20    |
| Body Length (A)   | 74.50 | 76    | 78    | 80.50 | 82.50 | 54    |
| Chest Width (B)   | 48    | 51    | 54    | 57    | 60    | 63    |
| Sleeve Length (C) | 80.50 | 81.50 | 82.50 | 83.50 | 84.50 | 85.50 |