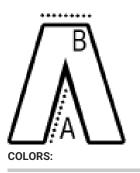

#### SIZE SPECIFICATION (CM)

|                 | S  | м  | L  | XL | 2XL |
|-----------------|----|----|----|----|-----|
| Pcs./📦          | 50 | 50 | 50 | 50 | 50  |
| Waist Width (B) | 33 | 35 | 37 | 39 | 41  |
| Inseam (A)      | 21 | 22 | 23 | 24 | 25  |