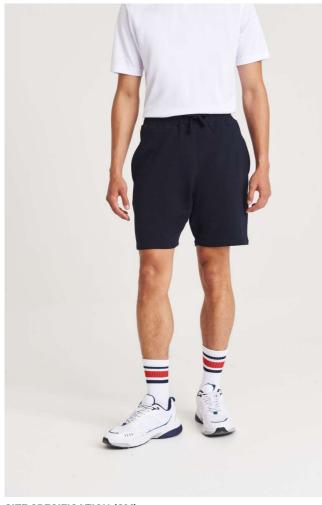

# JC072 MEN'S COOL JOG SHORT

## MAIN FEATURES

240 g/m<sup>2</sup> 60% Polyester 35% Cotton 5% Elastane Standard fit AWDis' own blended fabric containing elastane that provides stretch for comfort and a great fit 4-way stretch fabric Wicking quick dry fabric Elasticated waistband Drawcord adjustment Pockets at side seam Tear Away Label UPF 40+ UV protection Suggested Decoration: