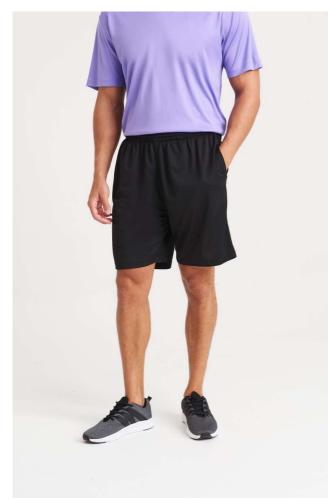

# JC080 COOL SHORTS

#### MAIN FEATURES

140 g/m<sup>2</sup> 100% Polyester Relaxed fit AWDis' own lightweight Neoteric™ textured fabric with inherent wickability Wicking quick dry fabric Internal key pocket mesh lined inner Elasticated waistband Inner drawcord adjustment Pockets at side seam Tear Away Label UPF 30+ UV protection