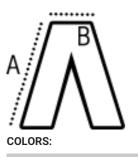

#### SIZE SPECIFICATION (CM)

|                 | XS | S     | м  | L     | XL | 2XL   |
|-----------------|----|-------|----|-------|----|-------|
| Pcs./😰          | 50 | 50    | 50 | 50    | 50 | 50    |
| Waist Width (B) | 0  | 35.50 | 38 | 40.50 | 43 | 45.50 |
| Outseam (A)     | 0  | 44    | 46 | 48    | 50 | 52    |