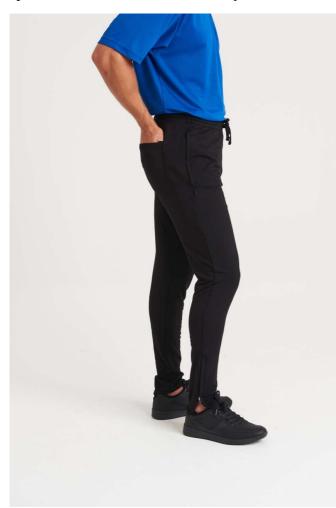

# JC082 MENS COOL TAPERED JOGPANT

## **MAIN FEATURES**

240 g/m<sup>2</sup>

60% Polyester / 35% Cotton / 5% Elastane

Tapered fit

AWDis' own blended fabric containing elastane that provides stretch for comfort and a great fit

4-way stretch fabric

Back self-fabric patch pockets

Zip fastening at ankles

Wicking quick dry fabric

Elasticated waistband

Drawcord adjustment

Zip side pockets

Tear Away Label

UPF 40+ UV protection