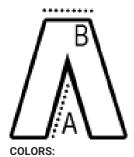

## **SIZE SPECIFICATION (CM)**

|                 | S  | М  | L  | XL | 2XL |
|-----------------|----|----|----|----|-----|
| Pcs./♥          | 30 | 30 | 30 | 30 | 30  |
| Waist Width (B) | 36 | 38 | 40 | 42 | 44  |
| Inseam (A)      | 76 | 77 | 78 | 79 | 80  |