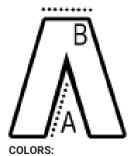

### **SIZE SPECIFICATION (CM)**

|                 | XS | S  | М  | L  | XL |  |
|-----------------|----|----|----|----|----|--|
| Pcs./€          | 50 | 50 | 50 | 50 | 50 |  |
| Waist Width (B) | 24 | 26 | 28 | 30 | 32 |  |
| Inseam (A)      | 43 | 49 | 55 | 61 | 67 |  |