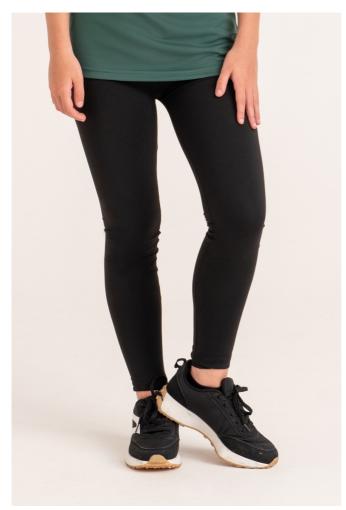

#### **MAIN FEATURES**

280 g/m<sup>2</sup>

87% Polyester / 13% Elastane

AWDis' own CoolFit blended fabric containing elastane that provides stretch for comfort

and a great fit

flat-lock stitching detail

Elasticated waistband

Flat seams

Full length

Tear Away Label

UPF 40+ UV protection