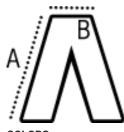

## SIZE SPECIFICATION (CM)

| · ·             |       |    |       |    |       |
|-----------------|-------|----|-------|----|-------|
|                 | S     | М  | L     | XL | 2XL   |
| Pcs./€          | 40    | 40 | 40    | 40 | 40    |
| Waist Width (B) | 34.50 | 37 | 39.50 | 42 | 44.50 |
| Outseam (A)     | 50.50 | 52 | 53.50 | 55 | 56.50 |