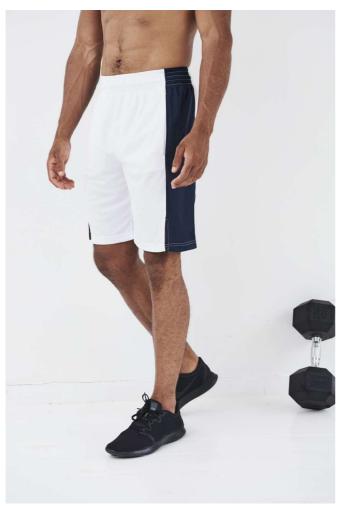

### **MAIN FEATURES**

140 g/m<sup>2</sup>

Elasticated waist

Mini mesh lined inner with drawcords

AWDis' own lightweight Neoteric™ textured fabric with side pockets

Internal key pocket

Simple tear off label makes it perfect for rebranding

UPF 40+ UV protection

Long line

Vent at front side

Panel design

COLORS:

Charcoal/Lime Green

22 May 2025 09:43:56 Page 1 of 1