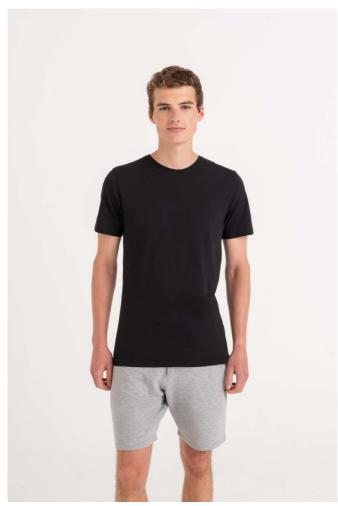

# JC110 COOL URBAN FITNESS T

# Just Cool

**ALLED** 

### **MAIN FEATURES**

160 g/m<sup>2</sup>

60% Cotton 40% Polyester

Standard Fit

Set in sleeve design

Cotton poyester blended performance fabric

Self-fabric taped back neck

Twin needle stitching detail

Self-fabric crew neck

Tear Away Label

Inherent stretch fabric properties

### COLORS:

Iron Grey Mineral Green

Arctic White

Cobalt Navy

Jet Black

15 Jun 2025 06:08:05 Page 1 of 1