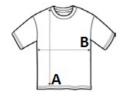

## SIZE SPECIFICATION (CM)

|                   | XS    | S  | M     | L  | XL    | 2XL |
|-------------------|-------|----|-------|----|-------|-----|
| Pcs./€            | 50    | 50 | 50    | 50 | 50    | 50  |
| Body Length (A)   | 67.50 | 70 | 72.50 | 75 | 77.50 | 80  |
| Chest Width (B)   | 44.50 | 48 | 51.50 | 55 | 58.50 | 62  |
| Sleeve Length (C) | 23    | 23 | 24    | 24 | 25    | 25  |