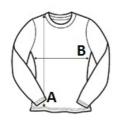

### SIZE SPECIFICATION (CM)

|                   | XS    | S     | М     | L     | XL    |
|-------------------|-------|-------|-------|-------|-------|
| Pcs./📦            | 40    | 40    | 40    | 40    | 40    |
| Body Length (A)   | 55.50 | 57    | 60.50 | 63.50 | 65.50 |
| Chest Width (B)   | 42.50 | 47.50 | 51.50 | 55.50 | 59.50 |
| Sleeve Length (C) | 67    | 68    | 69    | 70    | 71    |