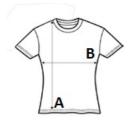

#### SIZE SPECIFICATION (CM)

|                   | xs | S  | М  | L  | XL | 2XL |
|-------------------|----|----|----|----|----|-----|
| Pcs./€            | 50 | 50 | 50 | 50 | 50 | 50  |
| Body Length (A)   | 65 | 67 | 69 | 71 | 73 | 75  |
| Chest Width (B)   | 40 | 44 | 48 | 52 | 56 | 60  |
| Sleeve Length (C) | 15 | 16 | 17 | 18 | 19 | 20  |