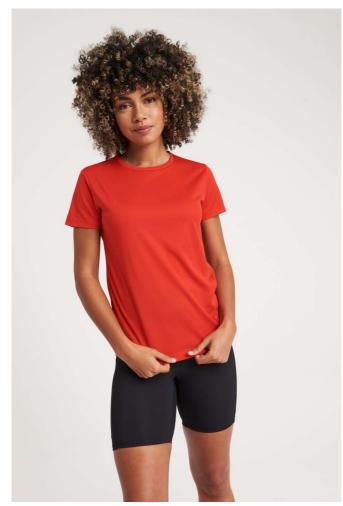

# JC205 WOMEN'S RECYCLED COOL T

## **MAIN FEATURES**

140 g/m<sup>2</sup>

100% Recycled Polyester

Standard fit

Made out of 6 (550ml) plastic bottles

AWDis' own Neoteric  $^{\scriptscriptstyle{\mathsf{TM}}}$  Recycled fabric with inherent wickability and quick drying

properties

Self-fabric taped back neck

Twin needle stitching detail

Self-fabric crew neck

Tear Away Label

UPF 30+ UV protection

Set in sleeve design

#### COLORS:

Arctic White Charcoal Electric Green Fire Red French Navy Jet Black

Purple Royal Blue Sapphire Blue Sun Yellow

15 Jun 2025 06:11:50 Page 1 of 1