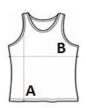

## SIZE SPECIFICATION (CM)

|                 | XS | S     | м  | L     | XL | 2XL | 3XL | 4XL |
|-----------------|----|-------|----|-------|----|-----|-----|-----|
| Pcs./📦          | 30 | 30    | 30 | 30    | 30 | 30  | 30  | 30  |
| Body Length (A) | 23 | 23.50 | 24 | 24.50 | 25 | 0   | 0   | 0   |
| Chest Width (B) | 34 | 36.50 | 39 | 41    | 43 | 0   | 0   | 0   |