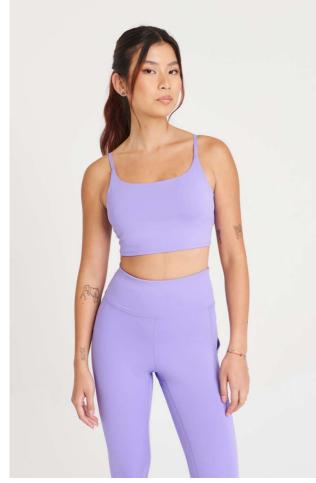

#### JC217 - WOMEN'S RECYCLED TECH SPORTS BRA

# JC217 WOMEN'S RECYCLED TECH SPORTS BRA

### MAIN FEATURES

240 g/m<sup>2</sup> 80% Recycled Polyester, 20% Elastane Slim fit 4-way stretch fabric Wicking, quick dry fabric Removable padded bust cups Adjustable straps Internal support Made with recycled polyester Tear Away Label

#### COLORS:

Digital Lavender

Jet Black