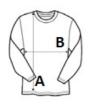

#### **SIZE SPECIFICATION (CM)**

|                 | XS | S  | М  | L  | XL | 2XL |
|-----------------|----|----|----|----|----|-----|
| Pcs./€          | 40 | 40 | 40 | 40 | 40 | 40  |
| Body Length (A) | 64 | 66 | 68 | 71 | 74 | 74  |
| Chest Width (B) | 42 | 43 | 45 | 47 | 49 | 52  |