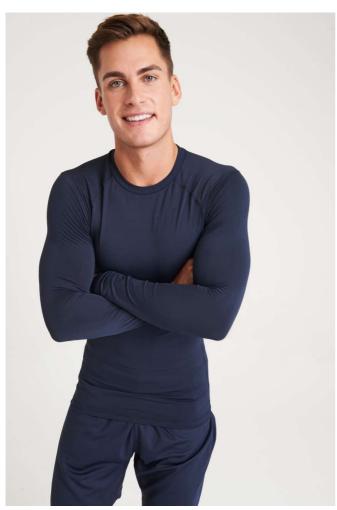

## JC232 ACTIVE RECYCLED BASELAYER

# Just Cool

**ALLEDIS** 

#### **MAIN FEATURES**

160 g/m<sup>2</sup>

91% Recycled Polyester 9% Elastane

Ergonomic fit avoiding high abrasion areas

Long sleeves for warmth

Sweat wicking and quick dry

Tear Away Label

Country Of Origin: