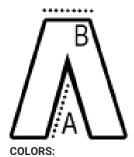

### **SIZE SPECIFICATION (CM)**

|                 | XS    | S     | М     | L     | XL    | 2XL   | 3XL   | 4XL   |
|-----------------|-------|-------|-------|-------|-------|-------|-------|-------|
| Pcs./€          | 50    | 50    | 50    | 50    | 50    | 50    | 50    | 50    |
| Waist Width (B) | 31    | 33    | 35    | 37    | 39    | 42    | 45    | 48    |
| Inseam (A)      | 66.50 | 67.50 | 67.50 | 68.50 | 68.50 | 68.50 | 68.50 | 68.50 |