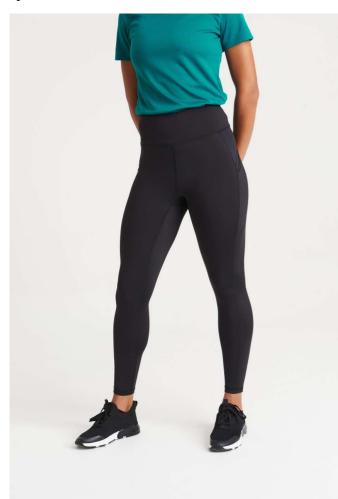

#### **MAIN FEATURES**

240 g/m<sup>2</sup>

80% Recycled Polyester, 20% Elastane

Slim fit

4-way stretch fabric

Wicking, quick dry fabric

Two side pockets

Adjustable waist cord

Back zip pocket

Ergonomic fit

Made with recycled polyester

Tear Away Label