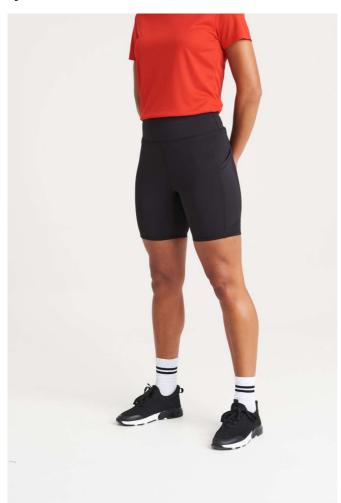

## JC288 WOMEN'S RECYCLED TECH SHORTS

## **MAIN FEATURES**

240 g/m<sup>2</sup>

80% Recycled Polyester, 20% Elastane

Slim fit

4-way stretch fabric

Wicking, quick dry fabric

Two side pockets

Ergonomic fit

Made with recycled polyester

Tear Away Label

**Country Of Origin:** 

**2**025: **p. 316 2**025: **p.** 316

**2**024: **p. 109 2**024: **p. 109** 

COLORS:

Jet Black

15 Jun 2025 06:14:06 Page 1 of 1