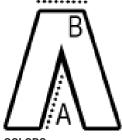

## **SIZE SPECIFICATION (CM)**

|                 | XS    | S  | М     | L  | XL    | 2XL | 3XL   | 4XL |
|-----------------|-------|----|-------|----|-------|-----|-------|-----|
| Pcs./₩          | 50    | 50 | 50    | 50 | 50    | 50  | 50    | 50  |
| Waist Width (B) | 31    | 33 | 35    | 37 | 39    | 42  | 45    | 48  |
| Inseam (A)      | 16.50 | 17 | 17.50 | 18 | 18.50 | 19  | 19.50 | 20  |