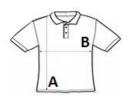

#### SIZE SPECIFICATION (CM)

|                   | S  | М     | L  | XL | 2XL |
|-------------------|----|-------|----|----|-----|
| Pcs./🗭            | 36 | 36    | 36 | 36 | 36  |
| Body Length (A)   | 72 | 74    | 76 | 78 | 80  |
| Chest Width (B)   | 47 | 51.50 | 55 | 59 | 63  |
| Sleeve Length (C) | 22 | 23    | 23 | 24 | 24  |