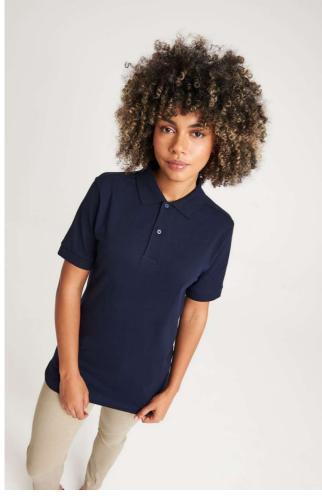

# MAIN FEATURES

200 g/m<sup>2</sup> 97% Cotton, 3% Elastane Standard Fit 2 button placket with 1 spare button Size label only 1x1 ribbed flat collar and cuffs Taped back neck Short sleeves Twin needle stitching details Excellent surface for print or embroidery Wash dark colours separately

#### COLORS:

Black

White

Navy

15 Jun 2025 07:18:00