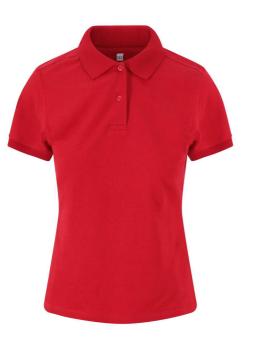

## MAIN FEATURES

#### 200 g/m<sup>2</sup>

97% Cotton, 3% Spandex

Modern and stylish girlie fit with short sleeves and side vents

Two-button placket with dyed-to-match buttons and spare button

Size label only, for easy rebranding

1x1 ribbed flat collar and cuffs

Cuffed sleeves

Taped neck

Twin-needle stitching detail on sleeves and bottom hem

Worldwide Responsible Accredited Production (WRAP) certified production

#### COLORS:

Black

Navy

Royal

Red

White