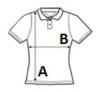

#### SIZE SPECIFICATION (CM)

|                   | XS    | S     | м     | L  | XL | 2XL   |
|-------------------|-------|-------|-------|----|----|-------|
| Pcs./😰            | 36    | 36    | 36    | 36 | 36 | 36    |
| Body Length (A)   | 61    | 63    | 65    | 67 | 69 | 71    |
| Chest Width (B)   | 42    | 46    | 50    | 54 | 58 | 62    |
| Sleeve Length (C) | 14.50 | 15.50 | 16.50 | 17 | 19 | 20.50 |