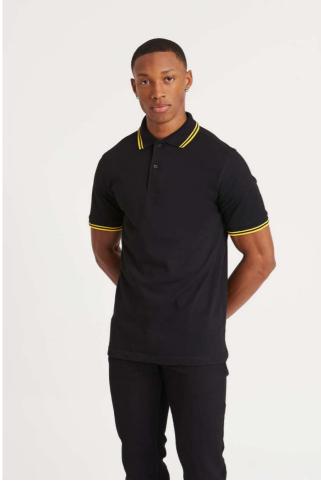

# JP003 STRETCH TIPPED POLO

### MAIN FEATURES

200 g/m<sup>2</sup> 97% Cotton, 3% Elastane Standard fit Contrasting tipping on collar and cuffs 2 button placket with 1 spare button Size label only Cuffed sleeves 1x1 ribbed flat collar and cuffs Modern and stylish fit Taped back neck Twin needle stitching details Excellent surface for print or embroidery Wash dark colours separately

#### COLORS:

Red/White Navy/White

White/Navy

Black/Red

Black/White

Black/Yellow

Charcoal/White