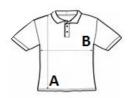

#### SIZE SPECIFICATION (CM)

|                   | S  | м  | L  | XL | 2XL |
|-------------------|----|----|----|----|-----|
| Pcs./ŵ            | 36 | 36 | 36 | 36 | 36  |
| Body Length (A)   | 72 | 74 | 76 | 77 | 80  |
| Chest Width (B)   | 47 | 51 | 55 | 59 | 63  |
| Sleeve Length (C) | 22 | 23 | 23 | 24 | 24  |