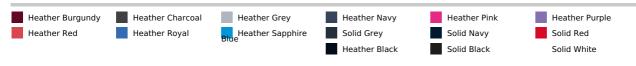

coded white for Ladies

Tri- blend fabric for style and comfort

Surface excellent for print or embroidery

Taped neck

Ribbed crew neck

Twin needle stitching detail

Wash dark colours separately

#### **Suggested Decoration:**

DTG, Embroidery, Heat transfer, Screen printing

# Country Of Origin:

Pakistan



Wash dark colours separately O





**⊠**⊗⊗ **2025: p. 48 2025: p. 48 2025: p. 48** 

**2024: p. 216 216 216 216 216** 



### SIZE SPECIFICATION (CM)

|                   | XS | S  | М  | L  | XL | 2XL |
|-------------------|----|----|----|----|----|-----|
| Pcs./♥            | 48 | 48 | 48 | 48 | 48 | 48  |
| Body Length (A)   | 62 | 64 | 66 | 68 | 70 | 0   |
| Chest Width (B)   | 38 | 42 | 46 | 50 | 54 | 0   |
| Sleeve Length (C) | 16 | 17 | 18 | 19 | 20 | 0   |



### COLORS:



15 Jun 2025 16:11:08 Page 1 of 1