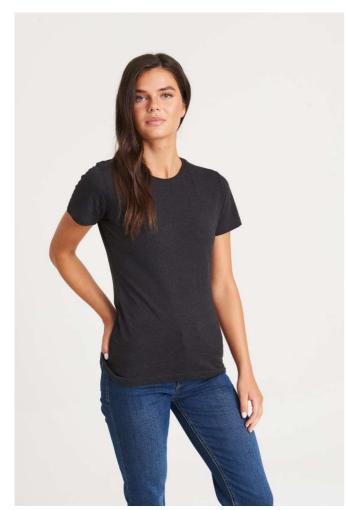

# JT001F WOMEN'S TRI-BLEND T

# **MAIN FEATURES**

160 g/m<sup>2</sup>

50% Polyester, 25% Viscose, 25% Cotton

Standard fit

Size label only, for easy rebranding - colour coded white for Ladies

Tri- blend fabric for style and comfort

Surface excellent for print or embroidery

Taped neck

Ribbed crew neck

Twin needle stitching detail

Wash dark colours separately