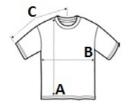

### SIZE SPECIFICATION (CM)

|                   | XS | S  | М  | L  | XL | 2XL |
|-------------------|----|----|----|----|----|-----|
| Pcs./♥            | 48 | 48 | 48 | 48 | 48 | 48  |
| Body Length (A)   | 62 | 64 | 66 | 68 | 70 | 0   |
| Chest Width (B)   | 38 | 42 | 46 | 50 | 54 | 0   |
| Sleeve Length (C) | 16 | 17 | 18 | 19 | 20 | 0   |