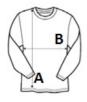

## SIZE SPECIFICATION (CM)

|                   | XS | S     | М  | L     | XL |
|-------------------|----|-------|----|-------|----|
| Pcs./♥            | 48 | 48    | 48 | 48    | 48 |
| Body Length (A)   | 63 | 65    | 67 | 69    | 71 |
| Chest Width (B)   | 38 | 42    | 46 | 50    | 54 |
| Sleeve Length (C) | 60 | 61.50 | 62 | 62.50 | 63 |