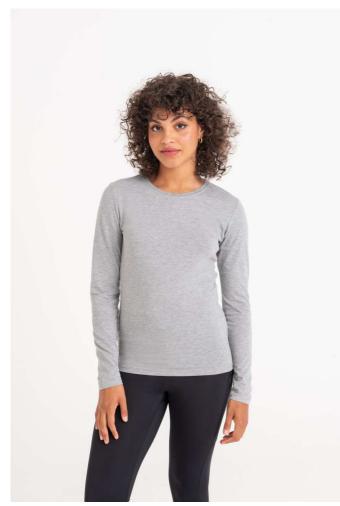

# JT002F LONG SLEEVE GIRLIE TRI-BLEND T

## **MAIN FEATURES**

160 g/m<sup>2</sup>

50% Polyester, 25% Viscose, 25% Cotton

Standard fit

Size label only, for easy rebranding - colour coded white for Ladies

Tri- blend fabric for style and comfort

Surface excellent for print or embroidery

Taped neck

Ribbed crew neck

Twin needle stitching detail

Wash dark colours separately

# **COLORS:**

Heather Navy

Solid White

Heather Charcoal

Heather Grey

Solid Black

14 Jun 2025 20:01:40 Page 1 of 1