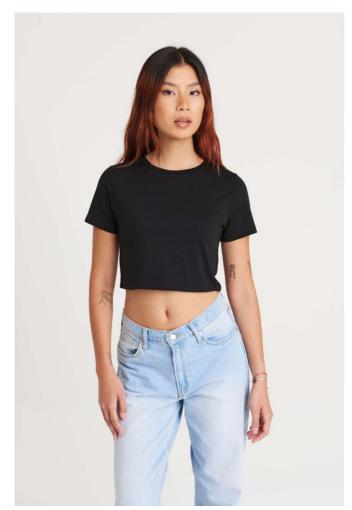

# JT006 WOMEN'S TRI-BLEND CROPPED T

## **MAIN FEATURES**

160 g/m<sup>2</sup>

50% Polyester, 25% Viscose, 25% Cotton

Slim fit

Side seams

Cropped length

Size label only, for easy rebranding - colour coded white for Ladies

Tri- blend fabric for style and comfort

Surface excellent for print or embroidery

Ribbed crew neck

Twin needle stitching detail

Wash dark colours separately