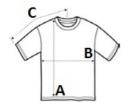

## SIZE SPECIFICATION (CM)

|                   | XS | S  | М  | L  | XL |
|-------------------|----|----|----|----|----|
| Pcs./₽            | 48 | 48 | 48 | 48 | 48 |
| Body Length (A)   | 41 | 43 | 45 | 47 | 49 |
| Chest Width (B)   | 38 | 42 | 46 | 50 | 54 |
| Sleeve Length (C) | 17 | 18 | 19 | 20 | 21 |