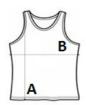

### SIZE SPECIFICATION (CM)

|                 | S  | М  | L  | XL | 2XL |
|-----------------|----|----|----|----|-----|
| Pcs./₽          | 48 | 48 | 48 | 48 | 48  |
| Body Length (A) | 67 | 69 | 71 | 73 | 75  |
| Chest Width (B) | 42 | 45 | 48 | 51 | 54  |