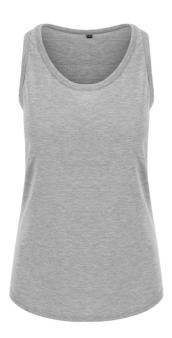

# **MAIN FEATURES**

160 g/m<sup>2</sup>

50% Polyester, 25% Viscose, 25% Cotton

Girlie fit with curved hem

Scoop neckline

Self binding around neckline and armhole

Twin-needle stitching detail on hem