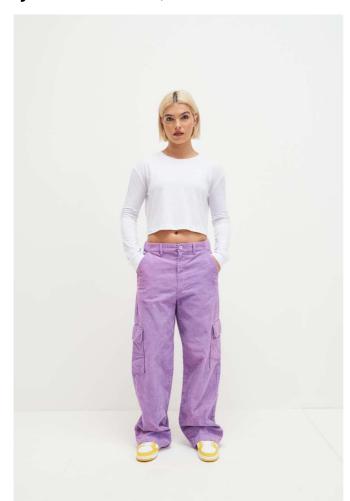

# JT016 WOMEN'S L/S CROPPED T

## **MAIN FEATURES**

160 g/m<sup>2</sup>

50% Polyester, 25% Viscose, 25% Cotton

Standard fit

Side seams

Cropped length

Long sleeves with cuffs

Size label only, for easy rebranding - colour coded white for Ladies

Tri- blend fabric for style and comfort

Surface excellent for print or embroidery

Taped back neck

Ribbed crew neck

Twin needle stitching detail

Wash dark colours separately

## COLORS:

Dusty Pink

Heather Black

Solid White

29 Apr 2025 13:18:42 Page 1 of 1