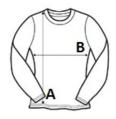

# **SIZE SPECIFICATION (CM)**

|                   | XS    | S     | M   | L     | XL    |
|-------------------|-------|-------|-----|-------|-------|
| Pcs./♥            | 48    | 48    | 48  | 48    | 48    |
| Body Length (A)   | 42.50 | 44.50 | 465 | 48.50 | 50.50 |
| Chest Width (B)   | 47    | 51    | 55  | 59    | 63    |
| Sleeve Length (C) | 60    | 61    | 62  | 63    | 64    |