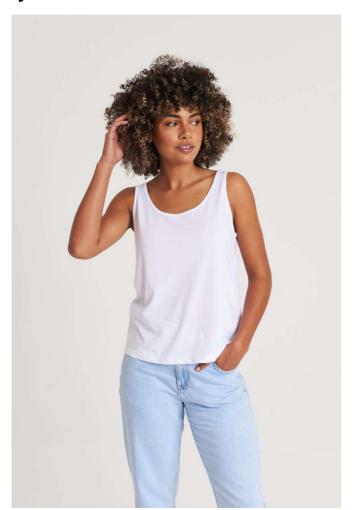

## JT017 WOMEN'S TANK TOP

#### **MAIN FEATURES**

160 g/m<sup>2</sup>

50% Polyester, 25% Viscose, 25% Cotton

Relaxed fit

Side seams

Size label only, for easy rebranding - colour coded white for Ladies

Tri- blend fabric for style and comfort

Surface excellent for print or embroidery

Self fabric binding around neckline and armhole

Twin needle stitching detail

Wash dark colours separately