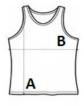

#### **SIZE SPECIFICATION (CM)**

|                 | xs | S  | М  | L  | XL |
|-----------------|----|----|----|----|----|
| Pcs./₩          | 48 | 48 | 48 | 48 | 48 |
| Body Length (A) | 57 | 59 | 61 | 63 | 65 |
| Chest Width (B) | 43 | 46 | 49 | 52 | 55 |