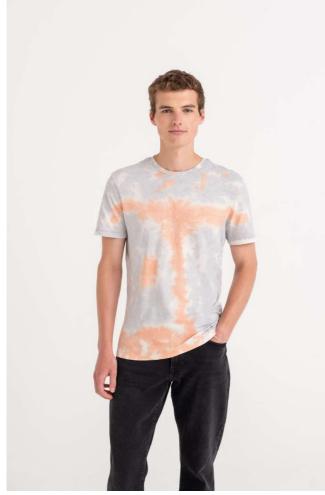

## JT022 TIE-DYE T

### 140 g/m<sup>2</sup>

100% Combed Ringspun Cotton Standard fit Side seams Tie -Dye Design Every piece is unique Size label only, for easy rebranding - colour coded black for Unisex Combed ringspun cotton for ultra comfort Surface excellent for print or embroidery Taped neck Ribbed crew neck style Twin needle stitching detail Wash dark colours separately

### COLORS:

Blue Cloud

Grey Pink Marble

Pastel Sunset Dip

Tie-Dye Swirl