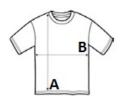

#### SIZE SPECIFICATION (CM)

|                   | XS | S  | м  | L  | XL | 2XL |
|-------------------|----|----|----|----|----|-----|
| Pcs./📦            | 48 | 48 | 48 | 48 | 48 | 48  |
| Body Length (A)   | 65 | 68 | 71 | 74 | 77 | 80  |
| Chest Width (B)   | 42 | 46 | 50 | 54 | 58 | 62  |
| Sleeve Length (C) | 20 | 21 | 22 | 23 | 24 | 25  |