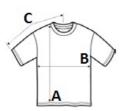

### SIZE SPECIFICATION (CM)

|                   | XS | S  | м  | L  | XL |
|-------------------|----|----|----|----|----|
| Pcs./₽            | 48 | 48 | 48 | 48 | 48 |
| Body Length (A)   | 62 | 64 | 66 | 68 | 70 |
| Chest Width (B)   | 38 | 42 | 46 | 50 | 54 |
| Sleeve Length (C) | 16 | 17 | 18 | 19 | 20 |