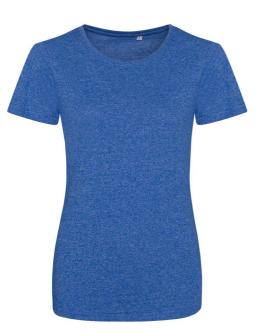

## MAIN FEATURES

160 g/m<sup>2</sup> 50% Cotton, 50% Polyester Girlie fit short sleeved T Size tab label Marl effect fabric Stylish fit Taped neck Twin-needle stitching on sleeves and bottom hem Ribbed crew neck style Soft-feel fabric Side seams Set-in sleeves Worldwide Responsible Accredited Production (WRAP) certified production **Suggested Decoration:** 

#### COLORS:

Space Red/White