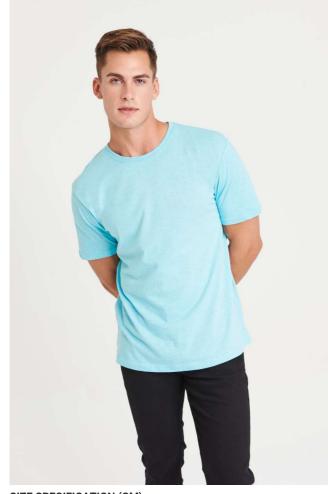

### Just Ts ALDB

MAIN FEATURES 160 g/m<sup>2</sup> 99% Cotton, 1% Polyester Standard fit Side seams Size label only, for easy rebranding - colour coded black for Unisex Textured effect fabric Surface excellent for print or embroidery Taped neck Ribbed crew neck Twin needle stitching detail Wash dark colours separately

## COLORS:

Surf Blue

Surf Ocean

Surf Pink

Surf Purple

Surf Yellow