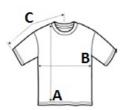

# SIZE SPECIFICATION (CM)

|                   | XS | S  | м  | L  | XL | 2XL |
|-------------------|----|----|----|----|----|-----|
| Pcs./📦            | 48 | 48 | 48 | 48 | 48 | 48  |
| Body Length (A)   | 65 | 68 | 71 | 74 | 77 | 80  |
| Chest Width (B)   | 42 | 46 | 50 | 54 | 58 | 62  |
| Sleeve Length (C) | 20 | 21 | 22 | 23 | 24 | 25  |