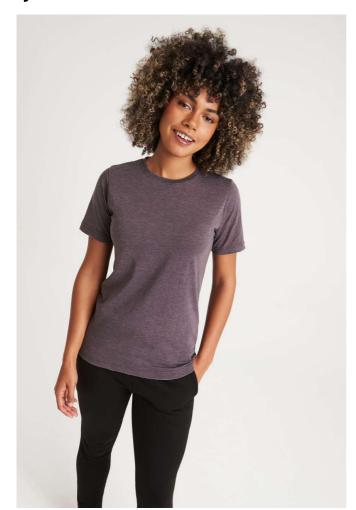

## **MAIN FEATURES**

165 g/m<sup>2</sup>

55% Ringspun Cotton, 45% Polyester

Standard fit

Side seams

Washed effect

Each garment is unique due to washing process

Size label only, for easy rebranding

Surface excellent for print or embroidery

Taped neck

Ribbed crew neck

Twin needle stitching detail

Wash dark colours separately