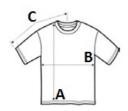

#### SIZE SPECIFICATION (CM)

|                   | xs | S  | М  | L  | XL | 2XL | 3XL |
|-------------------|----|----|----|----|----|-----|-----|
| Pcs./€            | 48 | 48 | 48 | 48 | 48 | 48  | 48  |
| Body Length (A)   | 65 | 68 | 71 | 74 | 77 | 80  | 83  |
| Chest Width (B)   | 42 | 46 | 50 | 54 | 58 | 62  | 66  |
| Sleeve Length (C) | 20 | 21 | 22 | 23 | 24 | 25  | 26  |