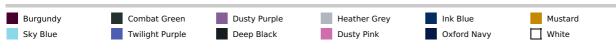

hite for Ladies

Combed ringspun cotton for ultra comfort

Surface excellent for print or embroidery

Taped neck

Ribbed crew neck style

Twin needle stitching detail

Wash dark colours separately

#### Suggested Decoration:

DTG, Embroidery, Heat transfer, Screen printing

## Country Of Origin:

Bangladesh



**2**025: **p. 50 2**025: **p. 50** 

**2024: p. 218 2024: 218 2024: 218 2024: 218 2024: 218 2024: 218** 



## SIZE SPECIFICATION (CM)

|                   | xs | S  | М  | L  | XL | 2XL |  |
|-------------------|----|----|----|----|----|-----|--|
| Pcs./♥            | 48 | 48 | 48 | 48 | 48 | 48  |  |
| Body Length (A)   | 62 | 64 | 66 | 68 | 70 | 72  |  |
| Chest Width (B)   | 38 | 42 | 46 | 50 | 54 | 58  |  |
| Sleeve Length (C) | 16 | 17 | 18 | 19 | 20 | 21  |  |



## COLORS:



15 Jun 2025 15:57:28 Page 1 of 1