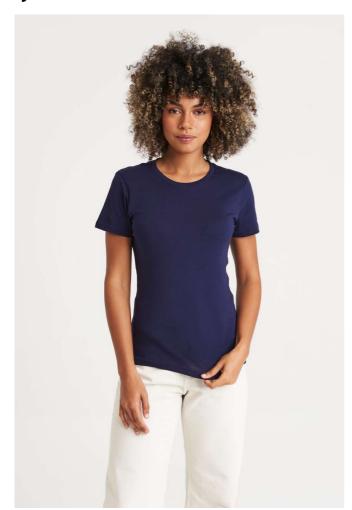

## JT100F THE 100 WOMEN'S T

## **MAIN FEATURES**

140 g/m<sup>2</sup>

100% Combed Ringspun Cotton

Standard fit

Side seam

Size label only, for easy rebranding - colour coded white for Ladies

Combed ringspun cotton for ultra comfort

Surface excellent for print or embroidery

Taped neck

Ribbed crew neck style

Twin needle stitching detail

Wash dark colours separately