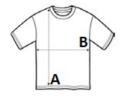

## SIZE SPECIFICATION (CM)

|                   | xs | S  | М  | L  | XL | 2XL |  |
|-------------------|----|----|----|----|----|-----|--|
| Pcs./♥            | 48 | 48 | 48 | 48 | 48 | 48  |  |
| Body Length (A)   | 62 | 64 | 66 | 68 | 70 | 72  |  |
| Chest Width (B)   | 38 | 42 | 46 | 50 | 54 | 58  |  |
| Sleeve Length (C) | 16 | 17 | 18 | 19 | 20 | 21  |  |