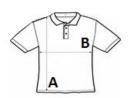

## SIZE SPECIFICATION (CM)

|                   | S     | м  | L     | XL    | 2XL   | 3XL |
|-------------------|-------|----|-------|-------|-------|-----|
| Pcs./😰            | 30    | 30 | 30    | 30    | 30    | 30  |
| Body Length (A)   | 70    | 72 | 74    | 76    | 78    | 80  |
| Chest Width (B)   | 50    | 53 | 56    | 59    | 62    | 65  |
| Sleeve Length (C) | 22.25 | 23 | 23.75 | 24.50 | 25.25 | 26  |