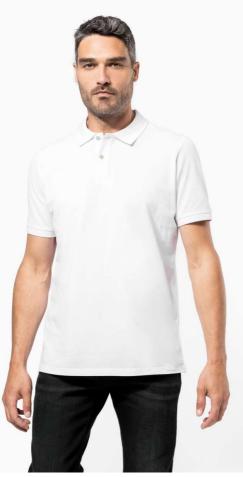

# KA2000 MEN'S SUPIMA® SHORT SLEEVE POLO SHIRT

### MAIN FEATURES

| 220 g/m <sup>2</sup>                                       |
|------------------------------------------------------------|
| 100% cotton                                                |
| Piqué knit in Supima® cotton                               |
| Extremely fine and high-quality fabric                     |
| Silky and pleasant hand feel                               |
| Straight fit                                               |
| Ribbed collar with decorative contrasting taped neck       |
| Placket with 2 genuine mother-of-pearl buttons             |
| Decorative seam finish at hem                              |
| Ribbed cuffs                                               |
| No brand label at neck, only size tag for easy relabelling |
|                                                            |

#### COLORS:

Black

White

Navy