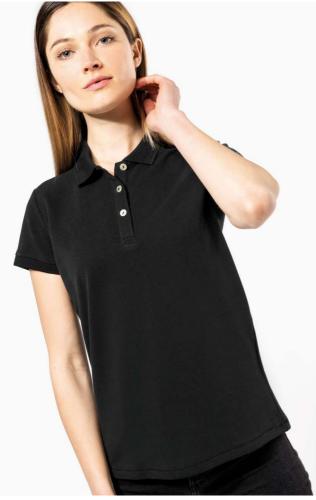

## MAIN FEATURES

| 220 g/m <sup>2</sup>                                       |
|------------------------------------------------------------|
| 100% cotton                                                |
| Piqué knit in Supima® cotton                               |
| Extremely fine and high-quality fabric                     |
| Silky and pleasant hand feel                               |
| Straight fit                                               |
| Ribbed collar with decorative contrasting taped neck       |
| Placket with 3 genuine mother-of-pearl buttons             |
| Decorative seam finish at hem                              |
| Ribbed cuffs                                               |
| No brand label at neck, only size tag for easy relabelling |
|                                                            |

#### COLORS:

Black

White

Navy