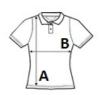

### SIZE SPECIFICATION (CM)

|                   | XS    | S  | М     | L     | XL    | 2XL |
|-------------------|-------|----|-------|-------|-------|-----|
| Pcs./😰            | 30    | 30 | 30    | 30    | 30    | 30  |
| Body Length (A)   | 60    | 62 | 64    | 66    | 68    | 70  |
| Chest Width (B)   | 43    | 46 | 49    | 52    | 55    | 58  |
| Sleeve Length (C) | 12.25 | 13 | 13.75 | 14.50 | 15.25 | 16  |