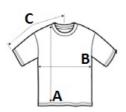

### SIZE SPECIFICATION (CM)

|                   | S  | м  | L  | XL | 2XL |
|-------------------|----|----|----|----|-----|
| Pcs./ŵ            | 25 | 25 | 25 | 25 | 25  |
| Body Length (A)   | 70 | 72 | 74 | 76 | 78  |
| Chest Width (B)   | 50 | 53 | 56 | 59 | 62  |
| Sleeve Length (C) | 67 | 68 | 69 | 69 | 70  |