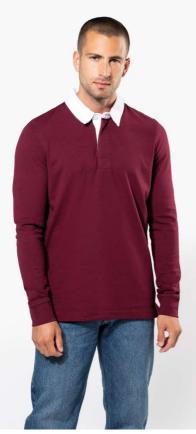

# KA213 RUGBY POLO SHIRT

## 280 g/m<sup>2</sup>

100% combed preshrunk cotton jersey

Neck in contrasting white cotton twill (except Red and Dark Grey colourways in

contrasting Black cotton twill)

3-button placket

1x1 ribbed cuffs Twill tape on inner neck and side slits

#### COLORS:

Navy/White