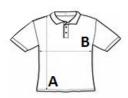

#### SIZE SPECIFICATION (CM)

|                   | S  | м  | L  | XL | 2XL | 3XL |
|-------------------|----|----|----|----|-----|-----|
| Pcs./📦            | 25 | 25 | 25 | 25 | 25  | 25  |
| Body Length (A)   | 70 | 72 | 74 | 76 | 78  | 80  |
| Chest Width (B)   | 50 | 53 | 56 | 59 | 62  | 65  |
| Sleeve Length (C) | 22 | 23 | 24 | 25 | 25  | 26  |