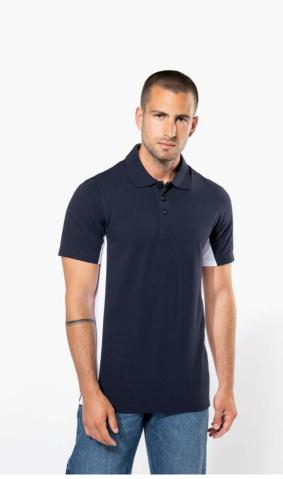

## KA232 FLAG - SHORT-SLEEVED TWO-TONE POLO SHIRT

#### 220 g/m<sup>2</sup>

65% polyester/35% cotton

(Black/Dark Grey ; Forest Green/Black ; Royal Blue/Navy: 65% recycled polyester and 35%

cotton) Piqué knit

Ribbed collar

3-button matching placket

Contrast panels down arm and sides

Self-fabric cuffs

Certified STANDARD 100 by OEKO-TEX® N° CQ 1007/7, IFTH