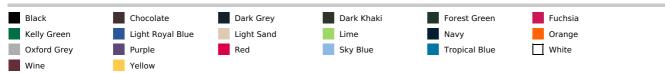

neck tape and side slits for all colours, except for Oxford Grey body where neck tape is Dark Grey)

3 button placket

Twin needle finishing at the hem

Certified STANDARD 100 by OEKO-TEX® N° CQ 1007/7, IFTH

#### Color shade differences may occur at Dark Grey and Light Royal Blue products

#### Suggested Decoration:

Embroidery

Country Of Origin: Bangladesh



2025: p. 65 2024: p. 233



#### SIZE SPECIFICATION (CM)

|                   | S  | м  | L  | XL | 2XL | 3XL | 4XL |
|-------------------|----|----|----|----|-----|-----|-----|
| Pcs./📦            | 25 | 25 | 25 | 25 | 25  | 25  | 25  |
| Body Length (A)   | 70 | 72 | 74 | 76 | 78  | 80  | 82  |
| Chest Width (B)   | 50 | 53 | 56 | 59 | 62  | 65  | 68  |
| Sleeve Length (C) | 65 | 66 | 67 | 68 | 69  | 70  | 71  |



#### COLORS: