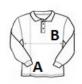

#### SIZE SPECIFICATION (CM)

|                   | S  | м  | L  | XL | 2XL | 3XL | 4XL |
|-------------------|----|----|----|----|-----|-----|-----|
| Pcs./📦            | 25 | 25 | 25 | 25 | 25  | 25  | 25  |
| Body Length (A)   | 70 | 72 | 74 | 76 | 78  | 80  | 82  |
| Chest Width (B)   | 50 | 53 | 56 | 59 | 62  | 65  | 68  |
| Sleeve Length (C) | 65 | 66 | 67 | 68 | 69  | 70  | 71  |