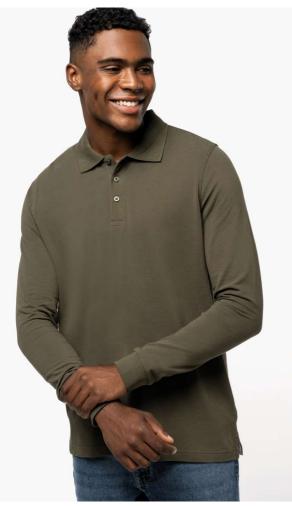

## KA243 MEN'S LONG-SLEEVED POLO SHIRT

#### 220 g/m<sup>2</sup>

100% combed cotton piqué - washable at 60°C (Oxford Grey: 90% combed cotton piqué/10% viscose - washable at 40°C) Ribbed neck and cuffs Taped neck and side slits (Oxford Grey contrast neck tape and side slits for all colours, except for Oxford Grey body where neck tape is Dark Grey)

3 button placket

Twin needle finishing at the hem

Certified STANDARD 100 by OEKO-TEX® N° CQ 1007/7, IFTH