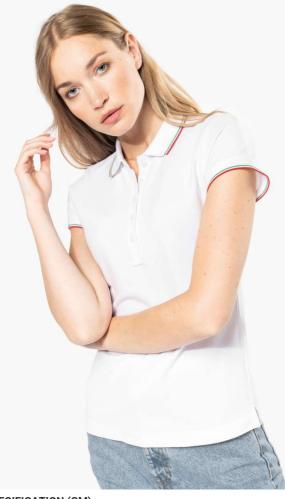

### MAIN FEATURES

220 g/m<sup>2</sup> 100% cotton piqué 5 button placket Contrast taped neck and side slits Rib with contrast tipping at neck and cuffs Twin needle finishing at the hem

Certified STANDARD 100 by OEKO-TEX® N° CQ 1007/7, IFTH

#### Suggested Decoration:

Embroidery

Country Of Origin: Bangladesh

#### COLORS:

Black/Red/White

Black/Red/Yellow

Grey/White Orey/White Oxford Grey/Navy/White Light Royal Blue/Red/White Red/Navy/White White/Navy/Red Blue/Yellow/White Sky Blue/Navy/White White/Red/Green

White/Sky Blue/Light Grey