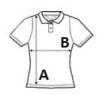

#### SIZE SPECIFICATION (CM)

|                   | XS | S  | м  | L  | XL | 2XL |
|-------------------|----|----|----|----|----|-----|
| Pcs./📦            | 25 | 25 | 25 | 25 | 25 | 25  |
| Body Length (A)   | 60 | 62 | 64 | 66 | 68 | 70  |
| Chest Width (B)   | 42 | 45 | 48 | 51 | 54 | 57  |
| Sleeve Length (C) | 13 | 13 | 14 | 14 | 15 | 15  |