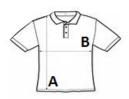

#### SIZE SPECIFICATION (CM)

|                   | S  | М     | L     | XL    | 2XL | 3XL   |
|-------------------|----|-------|-------|-------|-----|-------|
| Pcs./📦            | 30 | 30    | 30    | 30    | 30  | 30    |
| Body Length (A)   | 70 | 72    | 74    | 76    | 78  | 80    |
| Chest Width (B)   | 50 | 53    | 56    | 59    | 62  | 65    |
| Sleeve Length (C) | 20 | 20.75 | 21.50 | 22.25 | 23  | 23.75 |