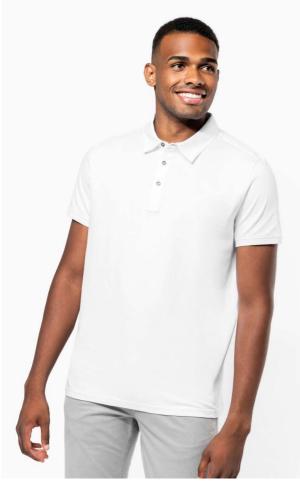

## KA262 MEN'S SHORT SLEEVED JERSEY POLO SHIRT

#### 180 g/m<sup>2</sup>

100% combed cotton (French Navy Heather: 80% cotton / 20% polyester - Grey Heather: 65% polyester / 35% cotton - Oxford Grey: 90% cotton / 10% viscose)

Jersey knit fabric

Shirt collar

Placket with 3 metal buttons

Shoulder yoke

Ribbed cuffs Twin needle finish at hem

Certified STANDARD 100 by OEKO-TEX®N° CQ1007/7, IFTH

#### COLORS:

French Navy Heather Grey Heather Sky Blue

White

Light Khaki

Light Royal Blue

Navy