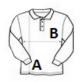

# **SIZE SPECIFICATION (CM)**

|                   | S     | М     | L     | XL    | 2XL   | 3XL   |
|-------------------|-------|-------|-------|-------|-------|-------|
| Pcs./€            | 30    | 30    | 30    | 30    | 30    | 30    |
| Body Length (A)   | 70    | 72    | 74    | 76    | 78    | 80    |
| Chest Width (B)   | 50    | 53    | 56    | 59    | 62    | 65    |
| Sleeve Length (C) | 64.50 | 65.50 | 66.50 | 67.50 | 68.50 | 69.50 |