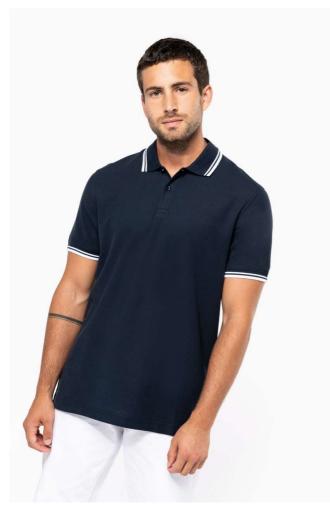

## **MAIN FEATURES**

180 g/m<sup>2</sup>

100% combed cotton

For marled colours: 92% cotton / 8% viscose

Piqué knit

Slim fit

Button placket at the neckline with 2 tone-on-tone buttons

Taped neck in the main material at the neckline

Side slits with trim in the main fabric

Rib finishes with contrasting trim at the neckline and cuffs

Twin-needle finish on the bottom hem

## COLORS:

Navy/White Black/White Black/Red Dark Grey/Orange Oxford Grey/Black Black/Yellow Red/White

White/Navy

15 Jun 2025 06:06:10 Page 1 of 1