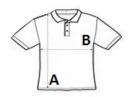

## SIZE SPECIFICATION (CM)

|                 | S  | М  | L  | XL | 2XL | 3XL | 4XL |  |
|-----------------|----|----|----|----|-----|-----|-----|--|
| Pcs./€          | 30 | 30 | 30 | 30 | 30  | 30  | 30  |  |
| Body Length (A) | 70 | 72 | 74 | 76 | 78  | 80  | 82  |  |
| Chest Width (B) | 50 | 53 | 56 | 59 | 62  | 65  | 68  |  |